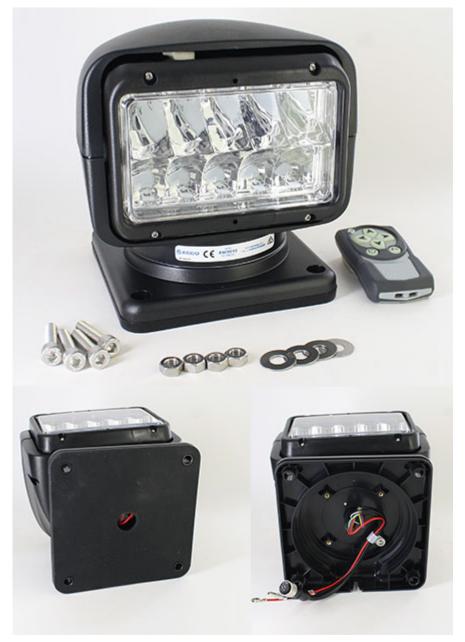

0.00 EUR

incl. 19% VAT, plus shipping

- RemoteControl!
- 10 x 5W LED!
- 135° Tilt!
- 360° Pan !

The EW3010 Series Remote Spotlight are multifunctional, motorised searchlight featuring a 12-24 VDC operation. The spotlight can be installed wirelessly and are protected by a polycarbonate lens. The housings isavailable in black or white (Product: EW3011).

The EW3010/3011 offers full 360o continuous rotation, a 135-degree tilt range and features an optional hardwired in-dash joystick controller. The spotlight also has a home setting that automatically returns the light to its original position upon powering off the device. ASA resin housing makes the EW3010/3011 corrosion, UV and impact resistant.

- Ten 5-watt LEDs (50W)
- · "Return to Home" setting will automatically return light to original position when powered off
- · Aluminium heatsink lighthead
- · Polycarbonate housing
- Usable for Lorry and Boat / Ship
- 350,000 Candela
- Raw Lumen: 2250
- Dimmensions: 19,3 x 16 cm